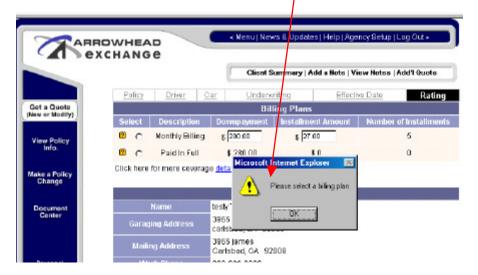

|                            | XCHANG                              | and the second se | < Menu   New                                                                                     | is & Updates   Help   A                                 | genky Setup ( Log. Out> | _     |  |
|----------------------------|-------------------------------------|-----------------------------------------------------------------------------------------------------------------------------------------------------------------------------------------------------------------------------------------------------------------------------------------------------------------------------------------------------------------------------------------------------------------------------------------------------------------------------------------------------------------------------------------------------------------------------------------------------------------------------------------------------------------------------------------------------|--------------------------------------------------------------------------------------------------|---------------------------------------------------------|-------------------------|-------|--|
|                            |                                     |                                                                                                                                                                                                                                                                                                                                                                                                                                                                                                                                                                                                                                                                                                     | Client S                                                                                         | Client Summary   Add a liste   View Hotes   Add'l Quote |                         |       |  |
|                            | Palicy                              | Driver C:                                                                                                                                                                                                                                                                                                                                                                                                                                                                                                                                                                                                                                                                                           | ar Underve                                                                                       | riting Effe                                             | citve Date Re           | ating |  |
| Get a Quote                |                                     |                                                                                                                                                                                                                                                                                                                                                                                                                                                                                                                                                                                                                                                                                                     | Bill                                                                                             | ing Plans                                               |                         |       |  |
| er or econy)               | Select                              | Description                                                                                                                                                                                                                                                                                                                                                                                                                                                                                                                                                                                                                                                                                         | Downpayment                                                                                      | Installment Amount                                      | Number of Install       | ments |  |
| New Policy                 | 0 C                                 | Monthly Billing                                                                                                                                                                                                                                                                                                                                                                                                                                                                                                                                                                                                                                                                                     | \$ 90.00                                                                                         | \$ 49.00                                                | 6                       |       |  |
| linfo.                     | D C                                 | Paid in Full                                                                                                                                                                                                                                                                                                                                                                                                                                                                                                                                                                                                                                                                                        | \$ 280.00                                                                                        | \$0                                                     | a                       |       |  |
| ake a Policy<br>Change     | Click here                          | for more coverage                                                                                                                                                                                                                                                                                                                                                                                                                                                                                                                                                                                                                                                                                   |                                                                                                  | der Information                                         |                         |       |  |
|                            |                                     |                                                                                                                                                                                                                                                                                                                                                                                                                                                                                                                                                                                                                                                                                                     |                                                                                                  |                                                         |                         |       |  |
| Doosment                   | 100                                 | Name                                                                                                                                                                                                                                                                                                                                                                                                                                                                                                                                                                                                                                                                                                | testy Test                                                                                       |                                                         |                         |       |  |
| Document<br>Center         |                                     | ine feldrare                                                                                                                                                                                                                                                                                                                                                                                                                                                                                                                                                                                                                                                                                        | testy Test<br>3965 james<br>carlabad, CA - 920                                                   | 0.8                                                     |                         |       |  |
| Document<br>Center         | Garag                               | ing Address                                                                                                                                                                                                                                                                                                                                                                                                                                                                                                                                                                                                                                                                                         | 3965 james                                                                                       |                                                         |                         |       |  |
| Personal                   | Garag<br>Maili                      | ing Address<br>ng Address                                                                                                                                                                                                                                                                                                                                                                                                                                                                                                                                                                                                                                                                           | 3965 james<br>caristiad, CA - 920<br>3965 james                                                  |                                                         |                         |       |  |
| Center                     | Garag<br>Mali<br>Wo                 | ing Address<br>ng Address<br>nik Phone                                                                                                                                                                                                                                                                                                                                                                                                                                                                                                                                                                                                                                                              | 3965 james<br>carlsbad, CA 920<br>3965 james<br>Carlsbad, CA 92                                  |                                                         |                         |       |  |
| Center<br>Personal<br>Home | Garag<br>Mailir<br>Wo<br>Hor        | ing Address<br>ng Address<br>ark Phone<br>me Phone                                                                                                                                                                                                                                                                                                                                                                                                                                                                                                                                                                                                                                                  | 3965 james<br>carlsbad, CA 920<br>3965 james<br>Carlsbad, CA 921<br>999-999-9999                 |                                                         |                         |       |  |
| Center                     | Garag<br>Mailir<br>Wo<br>Hor<br>Pol | ing Address<br>ng Address<br>nik Phone<br>me Phone                                                                                                                                                                                                                                                                                                                                                                                                                                                                                                                                                                                                                                                  | 3965 james<br>carlsbad, CA 920<br>3965 james<br>Garlsbad, GA 921<br>999-999-9999<br>999-999-9999 |                                                         |                         |       |  |

Arrowhead Exchange will confirm that installments have been changed

| CARF                          |           | e                                              | < Nerruj Nav           | is & Updates (Help) /                                 | igency Setup) | Lag Out» |  |
|-------------------------------|-----------|------------------------------------------------|------------------------|-------------------------------------------------------|---------------|----------|--|
|                               |           |                                                |                        | Client Summary   Add a Hote   View Notes   Add1 Quote |               |          |  |
|                               | Policy    | Driver C                                       | ar <u>Undarw</u>       | ntina Eñ                                              | ctive Date    | Rating   |  |
| Get a Quote<br>New or Modify) |           |                                                | 80                     | ing Plans                                             |               |          |  |
| View Policy<br>Into.          | Select    | Description<br>Northly Billing<br>Paid In Full | \$ 200.00<br>\$ 200.00 | s 27.00<br>\$ 0                                       | t Number      | 5<br>D   |  |
| Aske a Policy<br>Change       | Clickhere | for more coverage                              | Marcan Alloca          | tet Explorer                                          | E #27.00      |          |  |
| Document<br>Certer            |           | Name<br>ing Address                            | * 🖅 📕                  | OK                                                    | KI 10 827 00. |          |  |