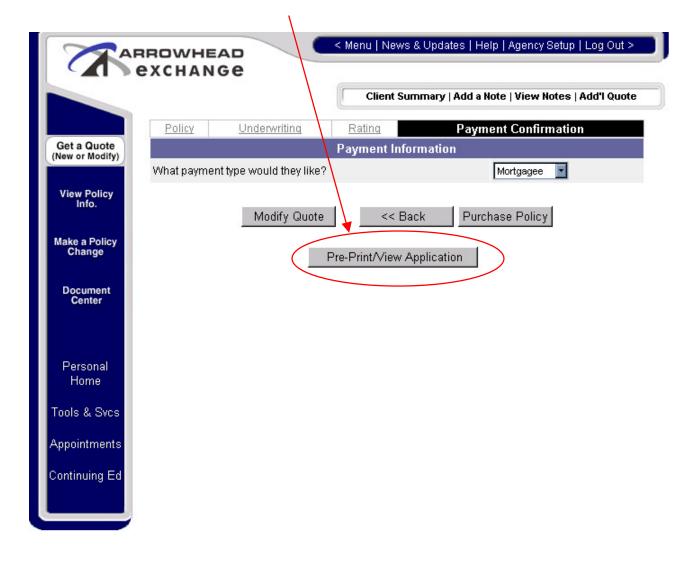

# SECTION 5a: Arrowhead Exchange Pre-Print Application before Binding — Property

This is where the user will see the **Pre-Print/View Application feature**. This will allow the user to View/Print the application without having to transmit it to the company. The only items they will not see on the application at this point are: Policy Number, Customer Number, Effective Date, Pay Plan or Type and the Evidence of Insurance.